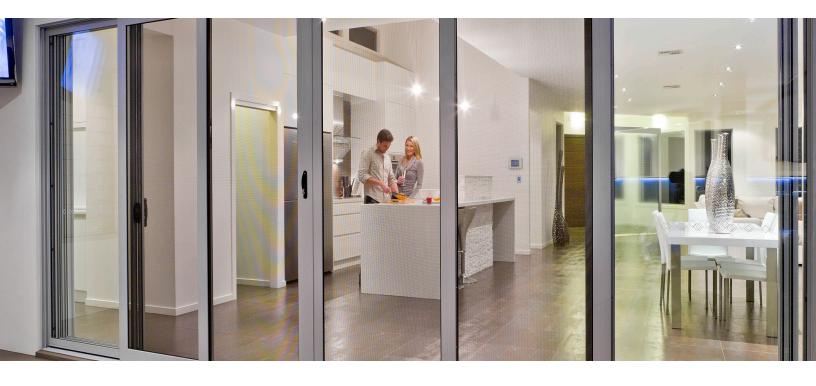

#### **Double / Single Sliding Doors**

Many homes incorporate one or more sliding doors as access to entertainment areas, back yards and patios.

#### Stacker Doors

Sliding Stacker doors open your home up to your entertainment area within seconds without taking up any interior or exterior space.