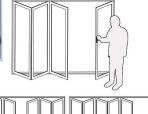

#### **Bi- Fold Doors**

While closed allows an abundance of natural light into your home with easy accessibility through a single operating door.