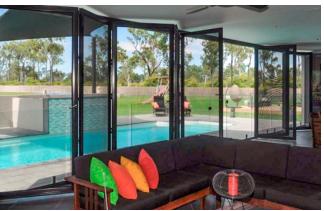

#### **Bi- Fold Doors**

While closed allows an abundance of natural light into your home with easy accessibility through a single operating door.

#### **Patio**

Patio enclosures allow you to secure an exterior area, making it insect proof, with floor to ceiling screens.