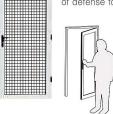

#### **Hinged Doors**

Hinged security doors are often the first line of defense for the home owner.