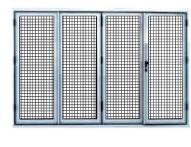

#### **Bi- Fold Doors**

While closed allows an abundance of natural light into your home with easy accessibility through a single operating door.